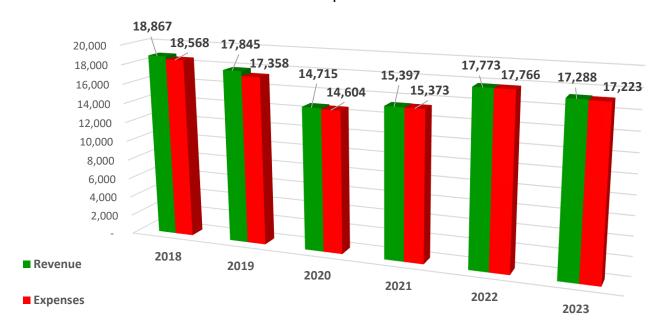

the Tier 3 Level, meaning it meets or exceeds all standards for Iowa Libraries.

# BPL has strong virtual library showing in FY23

FY23 was a big year for the Blakesburg Public Library as patrons used the library's online resources in the library, and from remote locations.

BPL patrons checked out: 338 e-books, 262 e-audiobooks, 9 e-magazines, and 15 database articles

Patrons had access to 101,997 e-books, 45,606 e-audiobooks and more than 4,000 e-magazines.

Patrons accessed the internet using the library's Wi-Fi 2,295 times

Patrons visited the library's' web page 1,342 times

Patrons used the library's computers 368 times. 85 residents attended 14 library programs.

The library received 250 donations of books and videos worth \$6,113 in FY23.



## Revenue vs Expenditures FY18-FY23



#### Circulation Numbers FY18-FY23



## Interlibrary Loan Items FY18-FY23



Library Visitors FY18-FY23



### Collection Items FY18-FY23