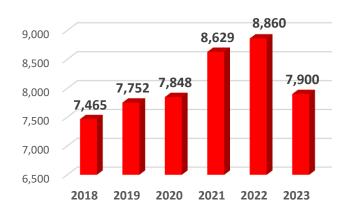

big year for the Blakesburg Public Library as patrons used the library's online resources in the library, and from remote locations.

BPL patrons checked out: 338 e-books, 262 e-audiobooks, 9 e-magazines, and 15 database articles

Patrons had access to 101,997 e-books, 45,606 e-audiobooks and more than 4,000 e-magazines.

Patrons accessed the internet using the library's Wi-Fi 2,295 times

Patrons visited the library's' web page 1,342 times

Patrons used the library's computers 368 times. 85 residents attended 14 library programs.

The library received 250 donations of books and videos worth \$6,113 in FY23.



## Revenue vs Expenditures FY18-FY23



#### Circulation Numbers FY18-FY23



## Interlibrary Loan Items FY18-FY23



Library Visitors FY18-FY23



### Collection Items FY18-FY23