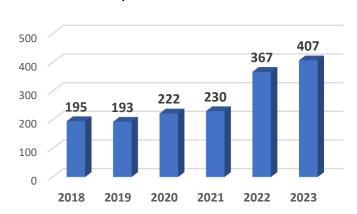

s.

# BPL has strong virtual library showing in FY23

FY23 was a big year for the Blakesburg Public Library as patrons used the library's online resources in the library, and from remote locations.

BPL patrons checked out: 338 e-books, 262 e-audiobooks, 9 e-magazines, and 15 database articles

Patrons had access to 101,997 e-books, 45,606 e-audiobooks and more than 4,000 e-magazines.

Patrons accessed the internet using the library's Wi-Fi 2,295 times

Patrons visited the library's' web page 1,342 times

Patrons used the library's computers 368 times. 85 residents attended 14 library programs.

The library received 250 donations of books and videos worth \$6,113 in FY23.



## Revenue vs Expenditures FY18-FY23



#### Circulation Numbers FY18-FY23



## Interlibrary Loan Items FY18-FY23



Library Visitors FY18-FY23



### Collection Items FY18-FY23