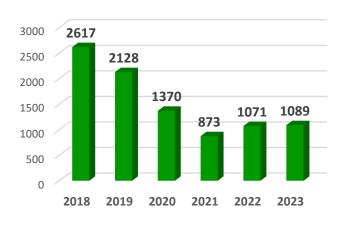

ibrary showing in FY23

FY23 was a big year for the Blakesburg Public Library as patrons used the library's online resources in the library, and from remote locations.

BPL patrons checked out: 338 e-books, 262 e-audiobooks, 9 e-magazines, and 15 database articles

Patrons had access to 101,997 e-books, 45,606 e-audiobooks and more than 4,000 e-magazines.

Patrons accessed the internet using the library's Wi-Fi 2,295 times

Patrons visited the library's' web page 1,342 times

Patrons used the library's computers 368 times. 85 residents attended 14 library programs.

The library received 250 donations of books and videos worth \$6,113 in FY23.



## Revenue vs Expenditures FY18-FY23



#### Circulation Numbers FY18-FY23



## Interlibrary Loan Items FY18-FY23



Library Visitors FY18-FY23



### Collection Items FY18-FY23