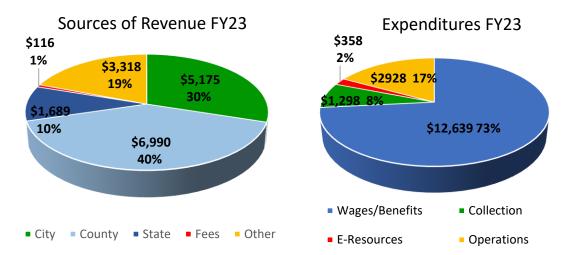

#### **AT A GLANCE:**

Patrons checked out 1,895 items, saving them \$47,375. This is a great ROI for the city's \$5,175 library allocation.

The library's physical and digital collection of 147,603 items has an estimated value of \$3,690,075.

The library's physical collection

consists of 2,282 books for adults, 836 YA books, 3,414 children's books, 1,051 DVDs, 309 audio books, and 6 public access computers.

The library was re-accredited at the Tier 3 Level, meaning it meets or exceeds all standards for Iowa Libraries.