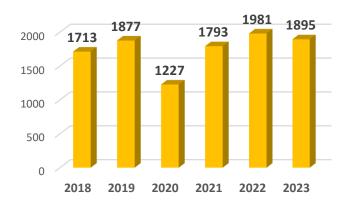

#### Circulation Numbers FY18-FY23

#### **AT A GLANCE:**

Patrons checked out 1,895 items, saving them \$47,375. This is a great ROI for the city's \$5,175 library allocation.

The library's physical and digital collection of 147,603 items has an estimated value of \$3,690,075.